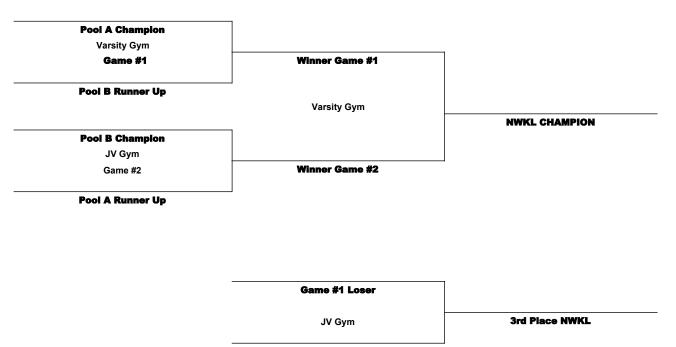

|
|        | Match 4 – Decatur Community vs Wallace County |                                                                                                                                                                        |
|        | Match 5 – Dighton vs St. Francis              |                                                                                                                                                                        |
|        | Scores                                        | Match 1 – Wallace County vs Dighton   Match 2 – Decatur Community vs Dighton   Match 3 – Wallace County vs St. Francis   Match 4 – Decatur Community vs Wallace County |



Game #2 Loser